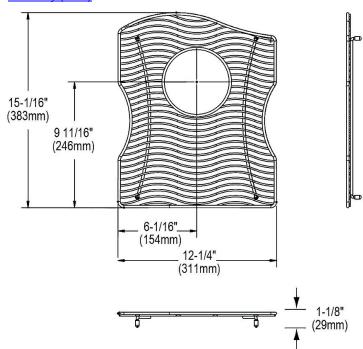

## PRODUCT SPECIFICATIONS

Bottom Grid. Overall dimensions are 12-1/4" x 15-1/16" x 1-1/8".

Made of Stainless Steel

| Material:          | Stainless Steel             |
|--------------------|-----------------------------|
| Dimensions:        | 12-1/4" x 15-1/16" x 1-1/8" |
| Fits Bowl Size(s): | 15-3/16" x 17-7/8"          |