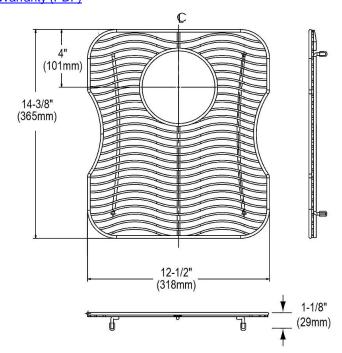

## **PRODUCT SPECIFICATIONS**

Bottom Grid. Overall dimensions are 12-1/2" x 14-3/8" x 1-1/8".

Made of Stainless Steel

Bottom grids are:

- Custom designed to protect and cover the bottom of your • sink.
- Properly positioned opening for convenient access to drain or disposer.
- Built from solid stainless steel to resist corrosion and provide years of service.

**Bottom Grid** 

| Material:          | Stainless Steel            |
|--------------------|----------------------------|
| Dimensions:        | 12-1/2" x 14-3/8" x 1-1/8" |
| Fits Bowl Size(s): | 14-5/16" x 16-1/2"         |