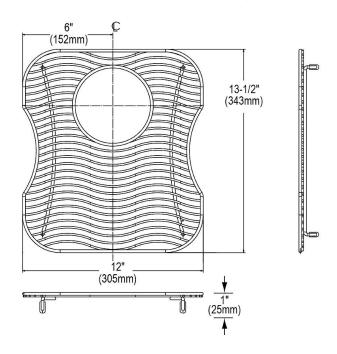

## PRODUCT SPECIFICATIONS

Bottom Grid. Overall dimensions are 12" x 13-1/2" x 1".

Made of Stainless Steel

| Material:          | Stainless Steel                      |
|--------------------|--------------------------------------|
| Dimensions:        | 12" x 13-1/2" x 1"                   |
| Fits Bowl Size(s): | Fits select bowl size: 14" x 15-3/4" |