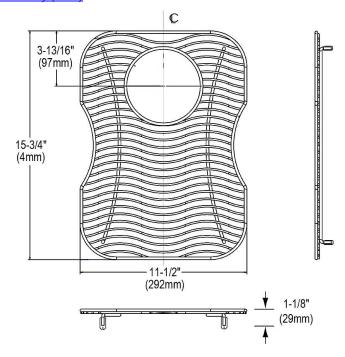

## PRODUCT SPECIFICATIONS

Bottom Grid. Overall dimensions are 11-1/2" x 15-3/4" x 1-1/8".

Made of Stainless Steel

| Material:          | Stainless Steel            |
|--------------------|----------------------------|
| Dimensions:        | 11-1/2" x 15-3/4" x 1-1/8" |
| Fits Bowl Size(s): | 13-1/2" x 18"              |