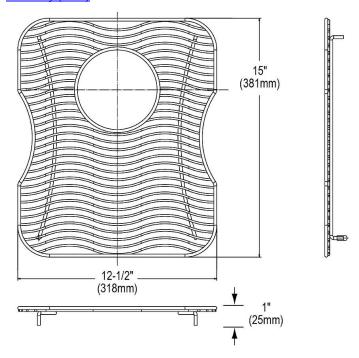

## PRODUCT SPECIFICATIONS

Bottom Grid. Overall dimensions are 12-1/2" x 15" x 1".

Made of Stainless Steel

Stainless Steel

13-1/2" x 16"

12-1/2" x 15" x 1"

 Built from solid stainless steel to resist corrosion and provide years of service.

Special Note: For bowls with center drain opening.