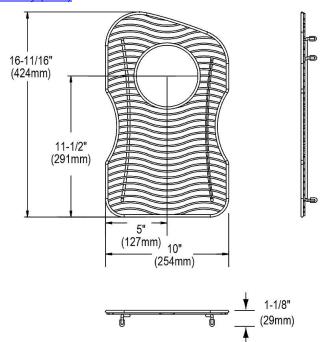

## PRODUCT SPECIFICATIONS

Bottom Grid. Overall dimensions are 10" x 16-11/16" x 1-1/8".

Made of Stainless Steel

Bottom grids are:

- Custom designed to protect and cover the bottom of your sink.
- Properly positioned opening for convenient access to drain or disposer.
- Built from solid stainless steel to resist corrosion and provide years of service.

| Material:          | Stainless Steel          |
|--------------------|--------------------------|
| Dimensions:        | 10" x 16-11/16" x 1-1/8" |
| Fits Bowl Size(s): | 11" x 17-11/16"          |

Special Note: For bowls with rear center drain opening.