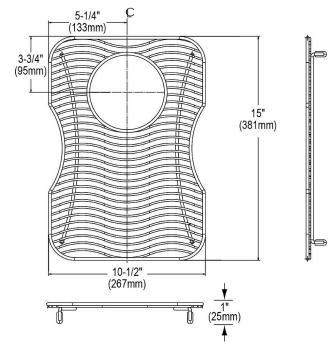

## PRODUCT SPECIFICATIONS

Bottom Grid. Overall dimensions are 10-1/2" x 15" x 1".

Made of Stainless Steel

| Material:          | Stainless Steel    |
|--------------------|--------------------|
| Dimensions:        | 10-1/2" x 15" x 1" |
| Fits Bowl Size(s): | 11-1/2" x 16"      |

**Special Note:** For bowls with rear center drain opening.