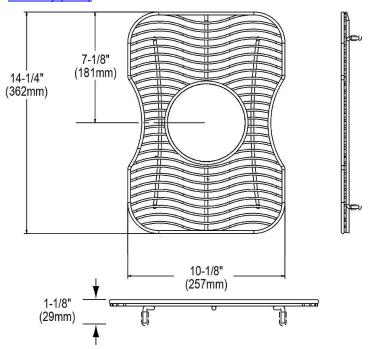

## PRODUCT SPECIFICATIONS

Bottom Grid. Overall dimensions are 10-1/8" x 14-1/4" x 1-1/8".

Made of Stainless Steel

| Material:          | Stainless Steel            |
|--------------------|----------------------------|
| Dimensions:        | 10-1/8" x 14-1/4" x 1-1/8" |
| Fits Bowl Size(s): | 12-3/16" x 16-1/2"         |