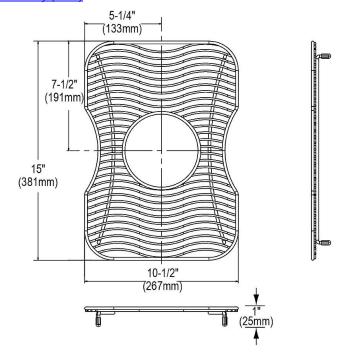

## PRODUCT SPECIFICATIONS

Bottom Grid. Overall dimensions are 10-1/2" x 15" x 1".

Made of Stainless Steel

| Material:          | Stainless Steel    |
|--------------------|--------------------|
| Dimensions:        | 10-1/2" x 15" x 1" |
| Fits Bowl Size(s): | 11-1/2" x 16"      |

Special Note: For bowls with center drain opening