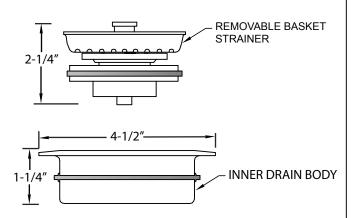

## **GENERAL**

LKS35 Polymer drain outlet fitting with removable basket strainer. Designed to fit 3-1/2" drain opening with an overall flange size of 4-1/2". Max sink thickness: 1-1/4".

**LKD35** Polymer disposer flange fitting with removable basket strainer. Designed to snap over most garbage disposal drain bodies. Overall flange size is 4-1/2".