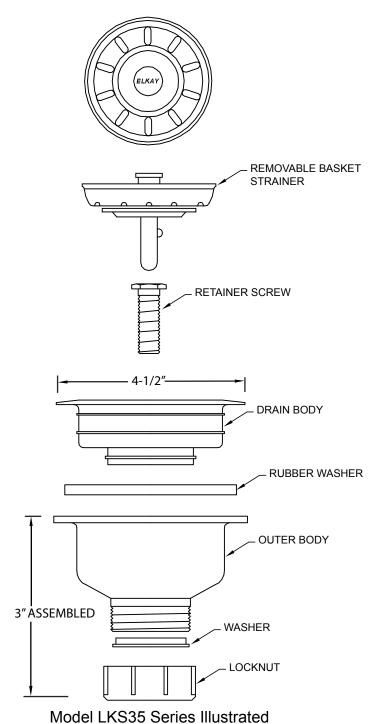

## **GENERAL**

LKS35 Polymer drain outlet fitting with removable basket strainer. Designed to fit 3-1/2" drain opening with an overall flange size of 4-1/2". Max sink thickness: 1-1/4".

**LKD35** Polymer disposer flange fitting with removable basket strainer. Designed to snap over most garbage disposal drain bodies. Overall flange size is 4-1/2".

## **MODELS**

LKS35BK Black color.
LKS35BQ Bisque color.
LKS35MC Mocha color.
LKS35WH White color.
LKD35BK Black color.
LKD35BK Bisque color.
LKD35MC Mocha color.
LKD35WH White color.

Model LKD35 Series Illustrated