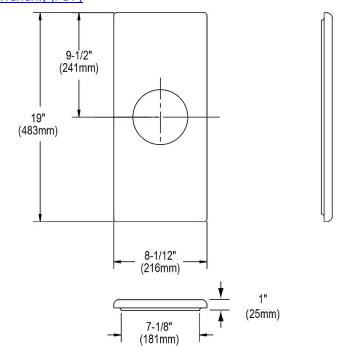

## PRODUCT SPECIFICATIONS

Cutting Board. Overall dimensions are 8-1/2" x 19" x 1". Made of Solid Maple (Hardwood).

Custom designed cutting boards are:

- Designed to securely lock into your sink or countertop opening providing confidence the board will not shift around during use.
- Manufactured from the finest hardwoods grown in a sustainable manner
- Properly sized according to your sink bowl, and built to provide years of daily use.

Cutting board is neither dishwasher nor microwave safe. Since most are designed to sit on the flange of the sink, they are not recommended for undermount sinks that have less than a 1/2" reveal.

| Material:          | Solid Maple (Hardwood)               |
|--------------------|--------------------------------------|
| Dimensions:        | 8-1/2" x 19" x 1"                    |
| Fits Bowl Size(s): | Fits zero radius bowl size: 7-1/2" x |
|                    | 18" and 7-1/2" x 30"                 |