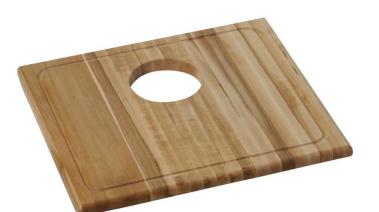

## PRODUCT SPECIFICATIONS

Cutting Board. Overall dimensions are 18-1/2" x 16-7/8" x 1". Made of Solid Maple (Hardwood).

Custom designed cutting boards are:

- Designed to securely lock into your sink or countertop opening providing confidence the board will not shift around during use.
- Manufactured from the finest hardwoods grown in a sustainable manner
- Properly sized according to your sink bowl, and built to provide years of daily use.

Cutting board is neither dishwasher nor microwave safe. Since most are designed to sit on the flange of the sink, they are not recommended for undermount sinks that have less than a 1/2" reveal.

| Material:          | Solid Maple (Hardwood)                |
|--------------------|---------------------------------------|
| Dimensions:        | 18-1/2" x 16-7/8" x 1"                |
| Fits Bowl Size(s): | Fits zero radius bowl size: 19" x 16" |