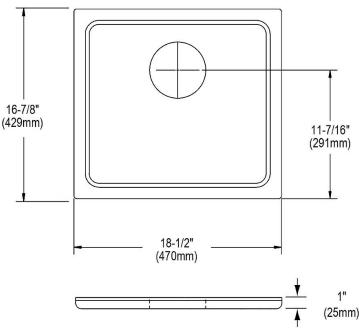

## PRODUCT SPECIFICATIONS

Cutting Board. Overall dimensions are 18-1/2" x 16-7/8" x 1". Made of Solid Maple (Hardwood).

Custom designed cutting boards are:

- Designed to securely lock into your sink or countertop opening providing confidence the board will not shift around during use.
- Manufactured from the finest hardwoods grown in a sustainable manner
- Properly sized according to your sink bowl, and built to provide years of daily use.

Cutting board is neither dishwasher nor microwave safe. Since most are designed to sit on the flange of the sink, they are not recommended for undermount sinks that have less than a 1/2" reveal.

| Material:          | Solid Maple (Hardwood)                |
|--------------------|---------------------------------------|
| Dimensions:        | 18-1/2" x 16-7/8" x 1"                |
| Fits Bowl Size(s): | Fits zero radius bowl size: 19" x 16" |