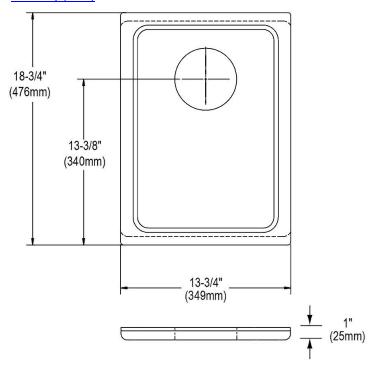

## PRODUCT SPECIFICATIONS

Cutting Board. Overall dimensions are 13-3/4" x 18-3/4" x 1". Made of Solid Maple (Hardwood).

Custom designed cutting boards are:

- Designed to securely lock into your sink or countertop opening providing confidence the board will not shift around during use.
- Manufactured from the finest hardwoods grown in a sustainable manner
- Properly sized according to your sink bowl, and built to provide years of daily use.

Cutting board is neither dishwasher nor microwave safe. Since most are designed to sit on the flange of the sink, they are not recommended for undermount sinks that have less than a 1/2" reveal.

| Material:          | Solid Maple (Hardwood)                |
|--------------------|---------------------------------------|
| Dimensions:        | 13-3/4" x 18-3/4" x 1"                |
| Fits Bowl Size(s): | Fits zero radius bowl size: 14" x 18" |