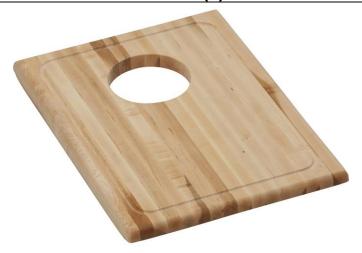

## PRODUCT SPECIFICATIONS

Cutting Board. Overall dimensions are 13-3/4" x 18-3/4" x 1". Made of Solid Maple (Hardwood).

Custom designed cutting boards are:

- Designed to securely lock into your sink or countertop opening providing confidence the board will not shift around during use.
- Manufactured from the finest hardwoods grown in a sustainable manner
- Properly sized according to your sink bowl, and built to provide years of daily use.

Cutting board is neither dishwasher nor microwave safe. Since most are designed to sit on the flange of the sink, they are not recommended for undermount sinks that have less than a 1/2" reveal.

| Material:          | Solid Maple (Hardwood)                |
|--------------------|---------------------------------------|
| Dimensions:        | 13-3/4" x 18-3/4" x 1"                |
| Fits Bowl Size(s): | Fits zero radius bowl size: 14" x 18" |