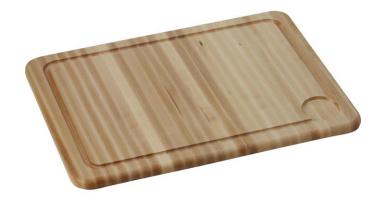

## PRODUCT SPECIFICATIONS

Cutting Board. Overall dimensions are 23-1/4" x 17-3/8" x 1". Made of Solid Maple (Hardwood).

Custom designed cutting boards are:

- Designed to securely lock into your sink or countertop opening providing confidence the board will not shift around during use.
- Manufactured from the finest hardwoods grown in a sustainable manner
- Properly sized according to your sink bowl, and built to provide years of daily use.