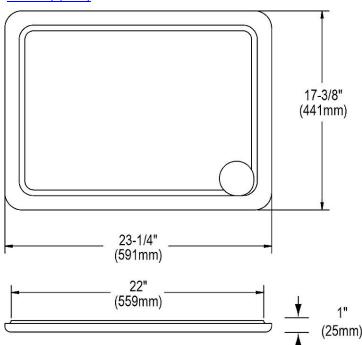

## PRODUCT SPECIFICATIONS

Cutting Board. Overall dimensions are 23-1/4" x 17-3/8" x 1". Made of Solid Maple (Hardwood).

Custom designed cutting boards are:

- Designed to securely lock into your sink or countertop opening providing confidence the board will not shift around during use.
- Manufactured from the finest hardwoods grown in a sustainable manner
- Properly sized according to your sink bowl, and built to provide years of daily use.

Cutting board is neither dishwasher nor microwave safe. Since most are designed to sit on the flange of the sink, they are not recommended for undermount sinks that have less than a 1/2" reveal.

| Material:          | Solid Maple (Hardwood) |
|--------------------|------------------------|
| Dimensions:        | 23-1/4" x 17-3/8" x 1" |
| Fits Bowl Size(s): | 22-3/8" x 16-3/8"      |