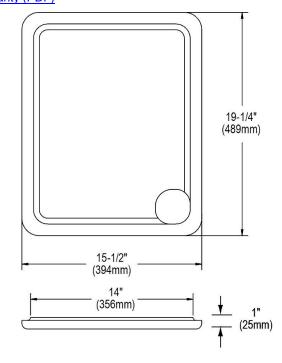

## PRODUCT SPECIFICATIONS

Cutting Board. Overall dimensions are 15-1/2" x 19-1/4" x 1". Made of Solid Maple (Hardwood).

Custom designed cutting boards are:

- Designed to securely lock into your sink or countertop opening providing confidence the board will not shift around during use.
- Manufactured from the finest hardwoods grown in a sustainable manner
- Properly sized according to your sink bowl, and built to provide years of daily use.

Cutting board is neither dishwasher nor microwave safe. Since most are designed to sit on the flange of the sink, they are not recommended for undermount sinks that have less than a 1/2" reveal.

| Material:          | Solid Maple (Hardwood) |
|--------------------|------------------------|
| Dimensions:        | 15-1/2" x 19-1/4" x 1" |
| Fits Bowl Size(s): | 15-1/8" x 18-1/8"      |