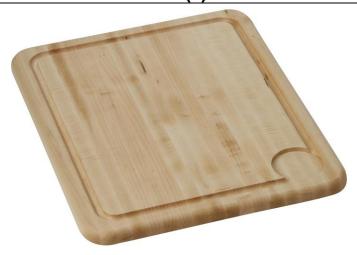

## PRODUCT SPECIFICATIONS

Cutting Board. Overall dimensions are 15-1/2" x 19-1/4" x 1". Made of Solid Maple (Hardwood).

Custom designed cutting boards are:

- Designed to securely lock into your sink or countertop opening providing confidence the board will not shift around during use.
- Manufactured from the finest hardwoods grown in a sustainable manner
- Properly sized according to your sink bowl, and built to provide years of daily use.

Cutting board is neither dishwasher nor microwave safe. Since most are designed to sit on the flange of the sink, they are not recommended for undermount sinks that have less than a 1/2" reveal.

| Material:          | Solid Maple (Hardwood) |
|--------------------|------------------------|
| Dimensions:        | 15-1/2" x 19-1/4" x 1" |
| Fits Bowl Size(s): | 15-1/8" x 18-1/8"      |