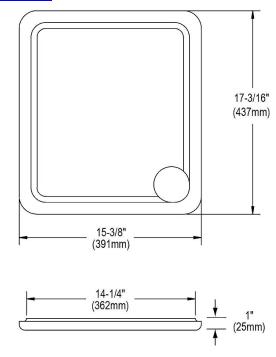

## PRODUCT SPECIFICATIONS

Cutting Board. Overall dimensions are 15-3/8" x 17-3/16" x 1". Made of Solid Maple (Hardwood).

Custom designed cutting boards are:

- Designed to securely lock into your sink or countertop opening providing confidence the board will not shift around during use.
- Manufactured from the finest hardwoods grown in a sustainable manner
- Properly sized according to your sink bowl, and built to provide years of daily use.

Cutting board is neither dishwasher nor microwave safe. Since most are designed to sit on the flange of the sink, they are not recommended for undermount sinks that have less than a 1/2" reveal.

| Material:          | Solid Maple (Hardwood)                      |
|--------------------|---------------------------------------------|
| Dimensions:        | 15-3/8" x 17-3/16" x 1"                     |
| Fits Bowl Size(s): | 15-1/8" x 16-3/8" and 15-1/4" x 16-<br>1/8" |