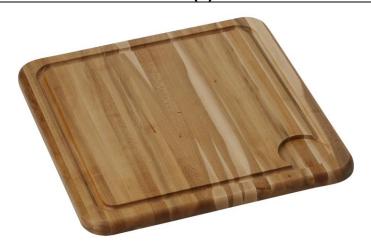

## PRODUCT SPECIFICATIONS

Cutting Board. Overall dimensions are 15-3/8" x 17-3/16" x 1". Made of Solid Maple (Hardwood).

Custom designed cutting boards are:

- Designed to securely lock into your sink or countertop opening providing confidence the board will not shift around during use.
- Manufactured from the finest hardwoods grown in a sustainable manner
- Properly sized according to your sink bowl, and built to provide years of daily use.