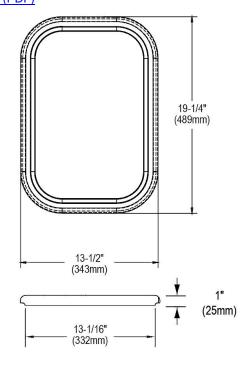

## PRODUCT SPECIFICATIONS

Cutting Board. Overall dimensions are 13-1/2" x 19-1/4" x 1". Made of Solid Maple (Hardwood).

Custom designed cutting boards are:

- Designed to securely lock into your sink or countertop opening providing confidence the board will not shift around during use.
- Manufactured from the finest hardwoods grown in a sustainable manner
- Properly sized according to your sink bowl, and built to provide years of daily use.

Cutting board is neither dishwasher nor microwave safe. Since most are designed to sit on the flange of the sink, they are not recommended for undermount sinks that have less than a 1/2" reveal.

| Material:          | Solid Maple (Hardwood) |
|--------------------|------------------------|
| Dimensions:        | 13-1/2" x 19-1/4" x 1" |
| Fits Bowl Size(s): | 29-3/8" x 18-3/8"      |