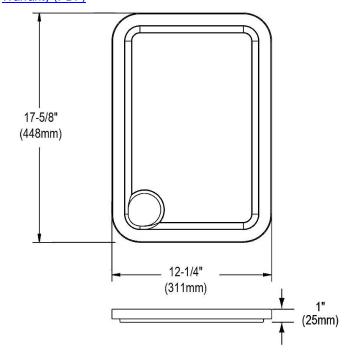

## PRODUCT SPECIFICATIONS

Cutting Board. Overall dimensions are 17-5/8" x 12-1/4" x 1". Made of Solid Maple (Hardwood).

Custom designed cutting boards are:

- Designed to securely lock into your sink or countertop opening providing confidence the board will not shift around during use.
- Manufactured from the finest hardwoods grown in a sustainable manner
- Properly sized according to your sink bowl, and built to provide years of daily use.

Cutting board is neither dishwasher nor microwave safe. Since most are designed to sit on the flange of the sink, they are not recommended for undermount sinks that have less than a 1/2" reveal.

| Material:          | Solid Maple (Hardwood) |
|--------------------|------------------------|
| Dimensions:        | 17-5/8" x 12-1/4" x 1" |
| Fits Bowl Size(s): | 23" x 16-3/4"          |