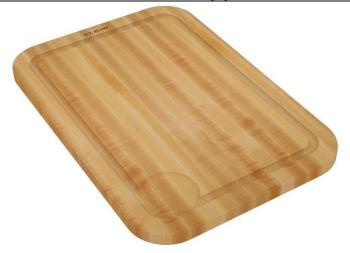

## PRODUCT SPECIFICATIONS

Cutting Board. Overall dimensions are 17-5/8" x 12-1/4" x 1". Made of Solid Maple (Hardwood).

Custom designed cutting boards are:

- Designed to securely lock into your sink or countertop opening providing confidence the board will not shift around during use.
- Manufactured from the finest hardwoods grown in a sustainable manner
- Properly sized according to your sink bowl, and built to provide years of daily use.

Cutting board is neither dishwasher nor microwave safe. Since most are designed to sit on the flange of the sink, they are not recommended for undermount sinks that have less than a 1/2" reveal.

| Material:          | Solid Maple (Hardwood) |
|--------------------|------------------------|
| Dimensions:        | 17-5/8" x 12-1/4" x 1" |
| Fits Bowl Size(s): | 23" x 16-3/4"          |