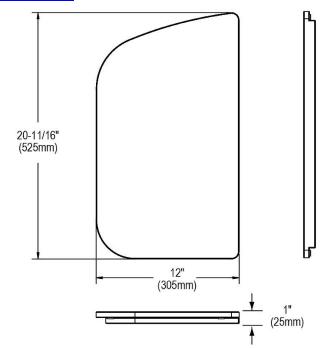

## PRODUCT SPECIFICATIONS

Cutting Board - (Undermount installation). Overall dimensions are 12" x 20-11/16" x 1". Made of Solid Maple (Hardwood).

Custom designed cutting boards are:

- Designed to securely lock into your sink or countertop opening providing confidence the board will not shift around during use.
- Manufactured from the finest hardwoods grown in a sustainable manner
- Properly sized according to your sink bowl, and built to provide years of daily use.

Cutting board is neither dishwasher nor microwave safe. Since most are designed to sit on the flange of the sink, they are not recommended for undermount sinks that have less than a 1/2" reveal.

| Material:          | Solid Maple (Hardwood)                                        |
|--------------------|---------------------------------------------------------------|
| Dimensions:        | 12" x 20-11/16" x 1"                                          |
| Fits Bowl Size(s): | Fits top mount bowl size: 14-1/2" x 18-1/2" and 18" x 18-1/2" |