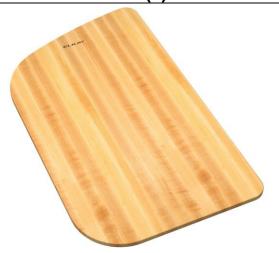

## Cutting Board - (Undermount installation) Model(s) LKCB1520LUHW

## PRODUCT SPECIFICATIONS

Cutting Board - (Undermount installation). Overall dimensions are 12" x 20-11/16" x 1". Made of Solid Maple (Hardwood).

Custom designed cutting boards are:

- Designed to securely lock into your sink or countertop opening providing confidence the board will not shift around during use.
- Manufactured from the finest hardwoods grown in a sustainable manner
- Properly sized according to your sink bowl, and built to provide years of daily use.

Cutting board is neither dishwasher nor microwave safe. Since most are designed to sit on the flange of the sink, they are not recommended for undermount sinks that have less than a 1/2" reveal.

| Material:          | Solid Maple (Hardwood)                                        |
|--------------------|---------------------------------------------------------------|
| Dimensions:        | 12" x 20-11/16" x 1"                                          |
| Fits Bowl Size(s): | Fits top mount bowl size: 14-1/2" x 18-1/2" and 18" x 18-1/2" |