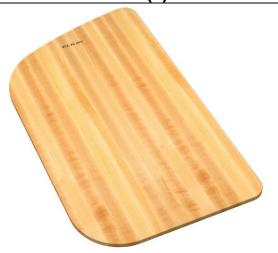

## PRODUCT SPECIFICATIONS

Cutting Board - (Top mount installation). Overall dimensions are 12" x 19-3/4" x 1". Made of Solid Maple (Hardwood).

Custom designed cutting boards are:

- Designed to securely lock into your sink or countertop opening providing confidence the board will not shift around during use.
- Manufactured from the finest hardwoods grown in a sustainable manner
- Properly sized according to your sink bowl, and built to provide years of daily use.

Cutting board is neither dishwasher nor microwave safe. Since most are designed to sit on the flange of the sink, they are not recommended for undermount sinks that have less than a 1/2" reveal.

| Material:          | Solid Maple (Hardwood)                                         |
|--------------------|----------------------------------------------------------------|
| Dimensions:        | 12" x 19-3/4" x 1"                                             |
| Fits Bowl Size(s): | Fits undermount bowl size: 14-1/2" x 18-1/2" and 18" x 18-1/2" |