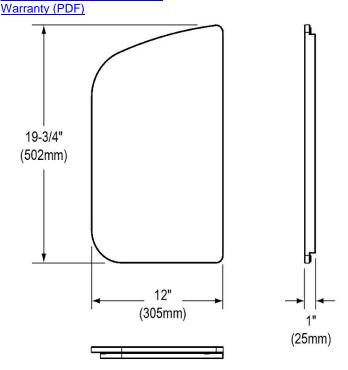

## PRODUCT SPECIFICATIONS

Cutting Board - (Top mount installation). Overall dimensions are 12" x 19-3/4" x 1". Made of Solid Maple (Hardwood).

Custom designed cutting boards are:

- Designed to securely lock into your sink or countertop opening providing confidence the board will not shift around during use.
- Manufactured from the finest hardwoods grown in a sustainable manner
- Properly sized according to your sink bowl, and built to provide years of daily use.

Cutting board is neither dishwasher nor microwave safe. Since most are designed to sit on the flange of the sink, they are not recommended for undermount sinks that have less than a 1/2" reveal.

| Material:          | Solid Maple (Hardwood)                                         |
|--------------------|----------------------------------------------------------------|
| Dimensions:        | 12" x 19-3/4" x 1"                                             |
| Fits Bowl Size(s): | Fits undermount bowl size: 14-1/2" x 18-1/2" and 18" x 18-1/2" |