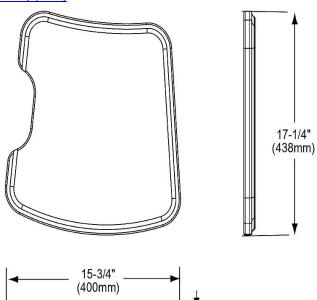

## **PRODUCT SPECIFICATIONS**

Cutting Board. Overall dimensions are 15-3/4" x 17-1/4" x 1". Made of Solid Maple (Hardwood).

Custom designed cutting boards are:

- Designed to securely lock into your sink or countertop opening providing confidence the board will not shift around during use.
- Manufactured from the finest hardwoods grown in a sustainable manner
- Properly sized according to your sink bowl, and built to provide years of daily use.

Cutting board is neither dishwasher nor microwave safe. Since most are designed to sit on the flange of the sink, they are not recommended for undermount sinks that have less than a 1/2" reveal.

| Material:          | Solid Maple (Hardwood) |
|--------------------|------------------------|
| Dimensions:        | 15-3/4" x 17-1/4" x 1" |
| Fits Bowl Size(s): | 15" x 16-1/2"          |