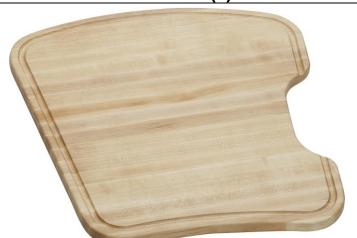

## **PRODUCT SPECIFICATIONS**

Cutting Board. Overall dimensions are 15-3/4" x 17-1/4" x 1". Made of Solid Maple (Hardwood).

Custom designed cutting boards are:

- Designed to securely lock into your sink or countertop opening providing confidence the board will not shift around during use.
- Manufactured from the finest hardwoods grown in a sustainable manner
- Properly sized according to your sink bowl, and built to provide years of daily use.

Cutting board is neither dishwasher nor microwave safe. Since most are designed to sit on the flange of the sink, they are not recommended for undermount sinks that have less than a 1/2" reveal.

| Material:          | Solid Maple (Hardwood) |
|--------------------|------------------------|
| Dimensions:        | 15-3/4" x 17-1/4" x 1" |
| Fits Bowl Size(s): | 15" x 16-1/2"          |