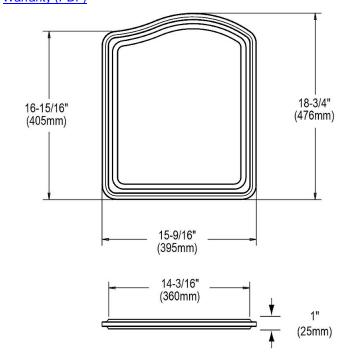

## PRODUCT SPECIFICATIONS

Cutting Board. Overall dimensions are 15-9/16"  $\times$  18-3/4"  $\times$  1". Made of Solid Maple (Hardwood).

Custom designed cutting boards are:

- Designed to securely lock into your sink or countertop opening providing confidence the board will not shift around during use.
- Manufactured from the finest hardwoods grown in a sustainable manner
- Properly sized according to your sink bowl, and built to provide years of daily use.

Cutting board is neither dishwasher nor microwave safe. Since most are designed to sit on the flange of the sink, they are not recommended for undermount sinks that have less than a 1/2" reveal.

| Material:          | Solid Maple (Hardwood)                    |
|--------------------|-------------------------------------------|
| Dimensions:        | 15-9/16" x 18-3/4" x 1"                   |
| Fits Bowl Size(s): | 15-3/16" x 17-7/8" and 30-5/16" x 17-7/8" |