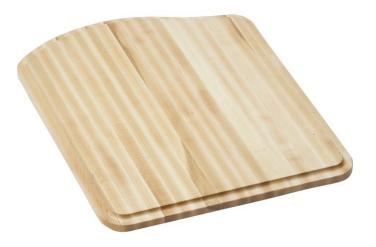

## PRODUCT SPECIFICATIONS

Cutting Board. Overall dimensions are 15-9/16"  $\times$  18-3/4"  $\times$  1". Made of Solid Maple (Hardwood).

Custom designed cutting boards are:

- Designed to securely lock into your sink or countertop opening providing confidence the board will not shift around during use.
- Manufactured from the finest hardwoods grown in a sustainable manner
- Properly sized according to your sink bowl, and built to provide years of daily use.

Cutting board is neither dishwasher nor microwave safe. Since most are designed to sit on the flange of the sink, they are not recommended for undermount sinks that have less than a 1/2" reveal.

| Material:          | Solid Maple (Hardwood)                    |
|--------------------|-------------------------------------------|
| Dimensions:        | 15-9/16" x 18-3/4" x 1"                   |
| Fits Bowl Size(s): | 15-3/16" x 17-7/8" and 30-5/16" x 17-7/8" |