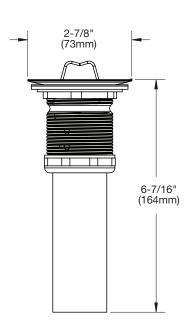

## **GENERAL**

- Nickel plated brass body and removable deep basket insert
- Fits 2" (51mm) opening
- Polished finish
- Type 304 stainless steel 1-1/2" (38mm) x 4" (102mm) tailpiece

Model LK36

In keeping with our policy of continuing product improvement, Elkay reserves the right to change product specifications without notice. Please visit elkayusa.com for most current version of Elkay product specification sheets.