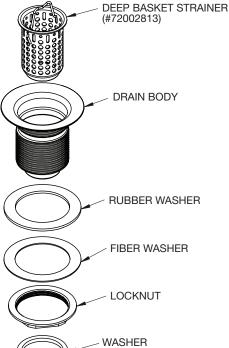

## **GENERAL**

- Nickel plated brass body and removable deep basket insert
- Fits 2" (51mm) opening
- Polished finish
- Type 304 stainless steel 1-1/2" (38mm) x 4" (102mm) tailpiece

Model LK36

In keeping with our policy of continuing product improvement, Elkay reserves the right to change product specifications without notice. Please visit elkayusa.com for most current version of Elkay product specification sheets.