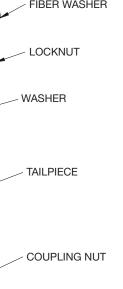

## **GENERAL**

- Nickel plated brass body and removable deep basket insert
- Fits 2" (51mm) opening
- Polished finish
- Type 304 stainless steel 1-1/2" (38mm) x 4" (102mm) tailpiece

Model LK36

In keeping with our policy of continuing product improvement, Elkay reserves the right to change product specifications without notice. Please visit elkayusa.com for most current version of Elkay product specification sheets.