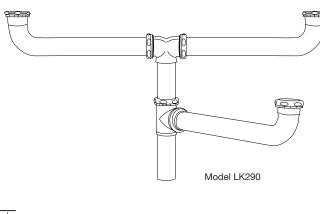

## **GENERAL**

**LK290** Chrome plated brass 1-1/2" O.D. continuous waste for a three compartment sink with an offset drain outlet in the center compartment. Center outlet with 1-1/2" O.D. chrome plated brass tailpiece. Designed to accommodate sink models: CMR4322, LCR4322 and PSMR4322. Ship. Wt. 5 lbs.

Model LK290 Illustrated