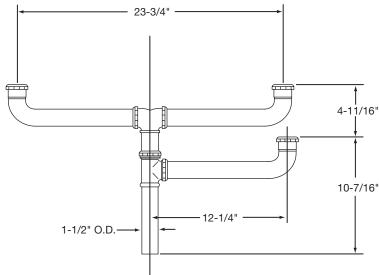

## **GENERAL**

**LK290** Chrome plated brass 1-1/2" O.D. continuous waste for a three compartment sink with an offset drain outlet in the center compartment. Center outlet with 1-1/2" O.D. chrome plated brass tailpiece. Designed to accommodate sink models: CMR4322, LCR4322 and PSMR4322. Ship. Wt. 5 lbs.

## ALL DIMENSIONS IN INCHES, TO CONVERT TO MILLIMETERS MULTIPLY BY 25.4.

In keeping with our policy of continuing product improvement, Elkay reserves the right to change product specifications without notice.