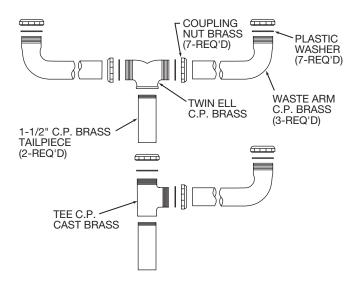

## **GENERAL**

**LK290** Chrome plated brass 1-1/2" O.D. continuous waste for a three compartment sink with an offset drain outlet in the center compartment. Center outlet with 1-1/2" O.D. chrome plated brass tailpiece. Designed to accommodate sink models: CMR4322, LCR4322 and PSMR4322. Ship. Wt. 5 lbs.