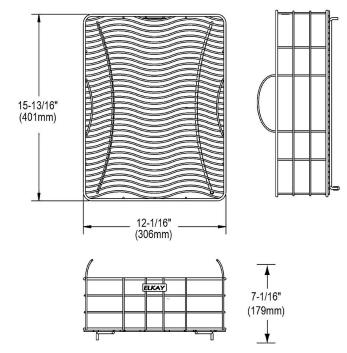

## PRODUCT SPECIFICATIONS

Rinsing Basket. Overall dimensions are 12-1/16" x 15-13/16" x 7-1/16". Made of Stainless Steel.

Custom designed rinsing baskets are:

- Ideal for rinsing food or drying dishes.
- Custom designed to fit your sink.
- Formed from stainless steel with a bright polished finish and black vinyl feet.
- Built from solid stainless steel to resist corrosion and provide years of service.

| Material:          | Stainless Steel                |
|--------------------|--------------------------------|
| Dimensions:        | 12-1/16" x 15-13/16" x 7-1/16" |
| Fits Bowl Size(s): | 15-1/8" x 18-1/8"              |