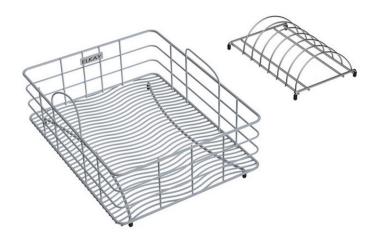

## PRODUCT SPECIFICATIONS

Rinsing Basket. Overall dimensions are 12-1/16" x 15-13/16" x 7-1/16". Made of Stainless Steel.

Custom designed rinsing baskets are:

- Ideal for rinsing food or drying dishes.
- Custom designed to fit your sink.
- Formed from stainless steel with a bright polished finish and black vinyl feet.
- Built from solid stainless steel to resist corrosion and provide years of service.

| Material:          | Stainless Steel                |
|--------------------|--------------------------------|
| Dimensions:        | 12-1/16" x 15-13/16" x 7-1/16" |
| Fits Bowl Size(s): | 15-1/8" x 18-1/8"              |

Special Note: Includes removable dish rack