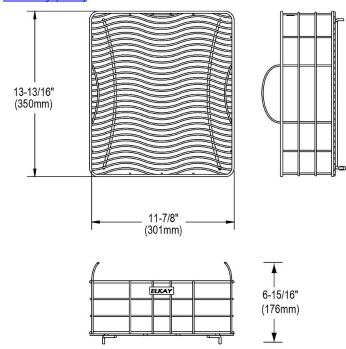

## PRODUCT SPECIFICATIONS

Rinsing Basket. Overall dimensions are 11-7/8" x 13-13/16" x 6-15/16". Made of Stainless Steel.

Custom designed rinsing baskets are:

- Ideal for rinsing food or drying dishes.
- Custom designed to fit your sink.
- Formed from stainless steel with a bright polished finish and black vinvl feet.
- Built from solid stainless steel to resist corrosion and provide years of service.

| Material:          | Stainless Steel                             |
|--------------------|---------------------------------------------|
| Dimensions:        | 11-7/8" x 13-13/16" x 6-15/16"              |
| Fits Bowl Size(s): | 15-1/8" x 16-3/8" and 15-1/4" x 16-<br>1/8" |