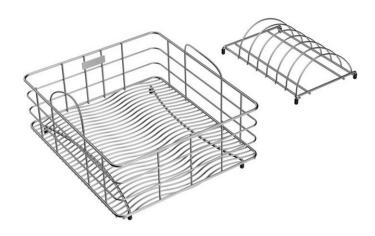

## PRODUCT SPECIFICATIONS

Rinsing Basket. Overall dimensions are 11-7/8" x 13-13/16" x 6-15/16". Made of Stainless Steel.

Custom designed rinsing baskets are:

- Ideal for rinsing food or drying dishes.
- Custom designed to fit your sink.
- Formed from stainless steel with a bright polished finish and black vinvl feet.
- Built from solid stainless steel to resist corrosion and provide years of service.

| Material:          | Stainless Steel                             |
|--------------------|---------------------------------------------|
| Dimensions:        | 11-7/8" x 13-13/16" x 6-15/16"              |
| Fits Bowl Size(s): | 15-1/8" x 16-3/8" and 15-1/4" x 16-<br>1/8" |

Special Note: Includes removable dish rack

AMERICAN PRIDE. A LIFETIME TRADITION. Like your family, the Elkay family has values and traditions that endure. For almost a century, Elkay has been a family-owned and operated company, providing thousands of jobs that support our families and communities.