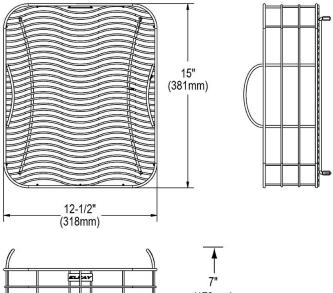

## **PRODUCT SPECIFICATIONS**

Rinsing Basket. Overall dimensions are 12-1/2" x 15" x 7". Made of Stainless Steel.

Custom designed rinsing baskets are:

- Ideal for rinsing food or drying dishes.
- Custom designed to fit your sink.
- Formed from stainless steel with a bright polished finish and black vinyl feet.
- Built from solid stainless steel to resist corrosion and provide years of service.

| Material:          | Stainless Steel                      |
|--------------------|--------------------------------------|
| Dimensions:        | 12-1/2" x 15" x 7"                   |
| Fits Bowl Size(s): | 13-1/2" x 16", Select 14" x 15-3/4", |
|                    | and 16" x 16"                        |