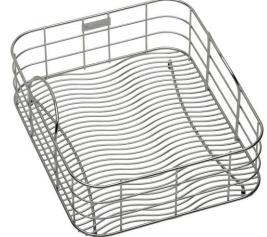

## **PRODUCT SPECIFICATIONS**

Rinsing Basket. Overall dimensions are 12-1/2" x 15" x 7". Made of Stainless Steel.

Custom designed rinsing baskets are:

- Ideal for rinsing food or drying dishes.
- Custom designed to fit your sink.
- Formed from stainless steel with a bright polished finish and black vinyl feet.
- Built from solid stainless steel to resist corrosion and provide years of service.