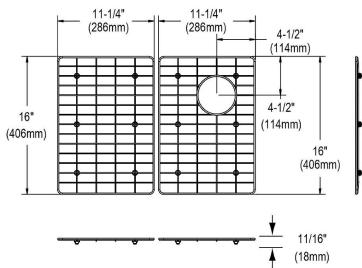

## PRODUCT SPECIFICATIONS

Bottom Grid. Overall dimensions are 22-1/2" x 16" x 11/16".

Made of Stainless Steel

Bottom grids are:

- Custom designed to protect and cover the bottom of your sink.
- Properly positioned opening for convenient access to drain or disposer.
- Built from solid stainless steel to resist corrosion and provide years of service.

| Material:          | Stainless Steel                     |
|--------------------|-------------------------------------|
| Dimensions:        | 22-1/2" x 16" x 11/16"              |
| Fits Bowl Size(s): | Fits Crosstown bowl size: 24" x 17" |

Special Note: For bowls with rear right drain opening.