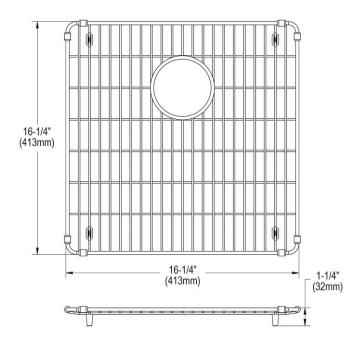

## **PRODUCT SPECIFICATIONS**

Elkay Crosstown Stainless Steel 16-1/4" x 16-1/4" x 1-1/4" Bottom Grid. Overall dimensions are 16-1/4" x 16-1/4" x 1-1/4".

Made of Stainless Steel

Bottom grids are:

- Custom designed to protect and cover the bottom of your sink.
- Properly positioned opening for convenient access to drain or disposer.
- Built from solid stainless steel to resist corrosion and provide years of service.

| Material:   | Stainless Steel            |
|-------------|----------------------------|
| Finish:     | Polished Stainless Steel   |
| Dimensions: | 16-1/4" x 16-1/4" x 1-1/4" |

AMERICAN PRIDE. A LIFETIME TRADITION. Like your family, the Elkay family has values and traditions that endure. For almost a century, Elkay has been a family-owned and operated company, providing thousands of jobs that support our families and communities.