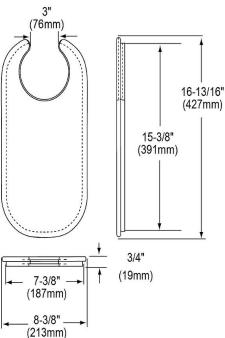

## PRODUCT SPECIFICATIONS

Cutting Board. Overall dimensions are 8-3/8" x 16-13/16" x 3/4". Made of Solid Maple (Hardwood).

Custom designed cutting boards are:

- Designed to securely lock into your sink or countertop opening providing confidence the board will not shift around during use.
- Manufactured from the finest hardwoods grown in a sustainable manner
- Properly sized according to your sink bowl, and built to provide years of daily use.

Cutting board is neither dishwasher nor microwave safe. Since most are designed to sit on the flange of the sink, they are not recommended for undermount sinks that have less than a 1/2" reveal.

| Material:          | Solid Maple (Hardwood)    |
|--------------------|---------------------------|
| Dimensions:        | 8-3/8" x 16-13/16" x 3/4" |
| Fits Bowl Size(s): | 7-1/2" x 15-3/4"          |