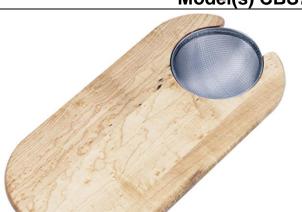

## PRODUCT SPECIFICATIONS

Cutting Board. Overall dimensions are 8-3/8" x 16-13/16" x 3/4". Made of Solid Maple (Hardwood).

Custom designed cutting boards are:

- Designed to securely lock into your sink or countertop opening providing confidence the board will not shift around during use.
- Manufactured from the finest hardwoods grown in a sustainable manner
- Properly sized according to your sink bowl, and built to provide years of daily use.

Special Note: Includes 5" diameter stainless steel mesh removable strainer

AMERICAN PRIDE. A LIFETIME TRADITION. Like your family, the Elkay family has values and traditions that endure. For almost a century, Elkay has been a family-owned and operated company, providing thousands of jobs that support our families and communities.