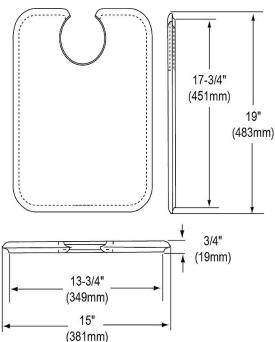

## **PRODUCT SPECIFICATIONS**

Cutting Board. Overall dimensions are 15" x 19" x 3/4". Made of Solid Maple (Hardwood).

Custom designed cutting boards are:

- Designed to securely lock into your sink or countertop opening providing confidence the board will not shift around during use.
- Manufactured from the finest hardwoods grown in a sustainable manner
- Properly sized according to your sink bowl, and built to provide years of daily use.

Cutting board is neither dishwasher nor microwave safe. Since most are designed to sit on the flange of the sink, they are not recommended for undermount sinks that have less than a 1/2" reveal.

| Material:          | Solid Maple (Hardwood)  |
|--------------------|-------------------------|
| Dimensions:        | 15" x 19" x 3/4"        |
| Fits Bowl Size(s): | 14" x 18" and 20" x 18" |