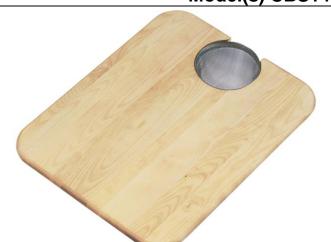

## **PRODUCT SPECIFICATIONS**

Cutting Board. Overall dimensions are 15" x 19" x 3/4". Made of Solid Maple (Hardwood).

Custom designed cutting boards are:

- Designed to securely lock into your sink or countertop opening providing confidence the board will not shift around during use.
- Manufactured from the finest hardwoods grown in a sustainable manner
- Properly sized according to your sink bowl, and built to provide years of daily use.

Cutting board is neither dishwasher nor microwave safe. Since most are designed to sit on the flange of the sink, they are not recommended for undermount sinks that have less than a 1/2" reveal.

| Material:          | Solid Maple (Hardwood)  |
|--------------------|-------------------------|
| Dimensions:        | 15" x 19" x 3/4"        |
| Fits Bowl Size(s): | 14" x 18" and 20" x 18" |

Special Note: Includes 5" diameter stainless steel mesh removable strainer

AMERICAN PRIDE. A LIFETIME TRADITION. Like your family, the Elkay family has values and traditions that endure. For almost a century, Elkay has been a family-owned and operated company, providing thousands of jobs that support our families and communities.