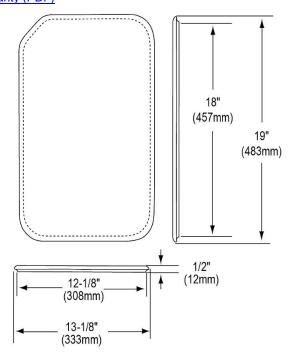

## PRODUCT SPECIFICATIONS

Cutting Board. Overall dimensions are 13-1/8"  $\times$  19"  $\times$  1/2". Made of High impact polymer.

Custom designed cutting boards are:

- Designed to securely lock into your sink or countertop opening providing confidence the board will not shift around during use.
- Properly sized according to your sink bowl, and built to provide years of daily use.

Cutting board is neither dishwasher nor microwave safe.

| Material:          | High impact polymer             |
|--------------------|---------------------------------|
| Dimensions:        | 13-1/8" x 19" x 1/2"            |
| Fits Bowl Size(s): | Fits ribbed area: 12-7/8" x 18" |