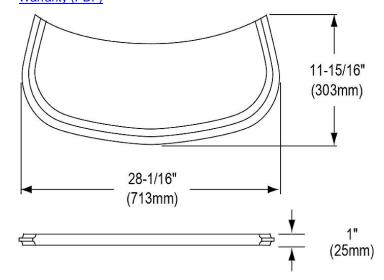

## PRODUCT SPECIFICATIONS

Cutting Board. Overall dimensions are 28-1/16" x 11-15/16" x 1". Made of Solid Maple (Hardwood).

Custom designed cutting boards are:

- Designed to securely lock into your sink or countertop opening providing confidence the board will not shift around during use.
- Manufactured from the finest hardwoods grown in a sustainable manner
- Properly sized according to your sink bowl, and built to provide years of daily use.

Cutting board is neither dishwasher nor microwave safe. Since most are designed to sit on the flange of the sink, they are not recommended for undermount sinks that have less than a 1/2" reveal.

| Material:          | Solid Maple (Hardwood)    |
|--------------------|---------------------------|
| Dimensions:        | 28-1/16" x 11-15/16" x 1" |
| Fits Bowl Size(s): | 27-1/8" x 16-3/4"         |