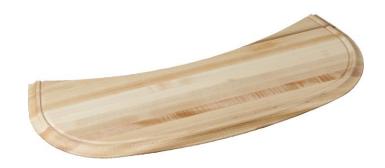

## PRODUCT SPECIFICATIONS

Cutting Board. Overall dimensions are 28-1/16" x 11-15/16" x 1". Made of Solid Maple (Hardwood).

Custom designed cutting boards are:

- Designed to securely lock into your sink or countertop opening providing confidence the board will not shift around during use.
- Manufactured from the finest hardwoods grown in a sustainable manner
- Properly sized according to your sink bowl, and built to provide years of daily use.

Cutting board is neither dishwasher nor microwave safe. Since most are designed to sit on the flange of the sink, they are not recommended for undermount sinks that have less than a 1/2" reveal.

| Material:          | Solid Maple (Hardwood)    |
|--------------------|---------------------------|
| Dimensions:        | 28-1/16" x 11-15/16" x 1" |
| Fits Bowl Size(s): | 27-1/8" x 16-3/4"         |