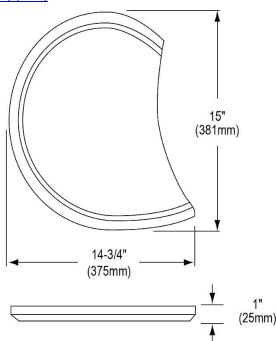

## PRODUCT SPECIFICATIONS

Cutting Board. Overall dimensions are 14-3/4" x 15" x 1". Made of Solid Maple (Hardwood).

Custom designed cutting boards are:

- Designed to securely lock into your sink or countertop opening providing confidence the board will not shift around during use.
- Manufactured from the finest hardwoods grown in a sustainable manner
- Properly sized according to your sink bowl, and built to provide years of daily use.

Cutting board is neither dishwasher nor microwave safe. Since most are designed to sit on the flange of the sink, they are not recommended for undermount sinks that have less than a 1/2" reveal.

| Material:          | Solid Maple (Hardwood) |
|--------------------|------------------------|
| Dimensions:        | 14-3/4" x 15" x 1"     |
| Fits Bowl Size(s): | 20-3/8" x 14-3/16"     |