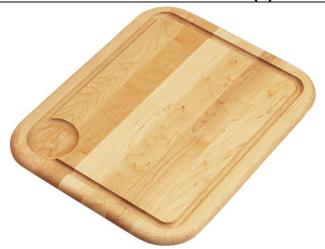

## PRODUCT SPECIFICATIONS

Cutting Board. Overall dimensions are 16-3/4" x 13-1/2" x 1". Made of Solid Maple (Hardwood).

Custom designed cutting boards are:

- Designed to securely lock into your sink or countertop opening providing confidence the board will not shift around during use.
- Manufactured from the finest hardwoods grown in a sustainable manner
- Properly sized according to your sink bowl, and built to provide years of daily use.

Cutting board is neither dishwasher nor microwave safe. Since most are designed to sit on the flange of the sink, they are not recommended for undermount sinks that have less than a 1/2" reveal.

| Material:          | Solid Maple (Hardwood)             |
|--------------------|------------------------------------|
| Dimensions:        | 16-3/4" x 13-1/2" x 1"             |
| Fits Bowl Size(s): | 13-1/2" x 16" and select 14" x 14" |