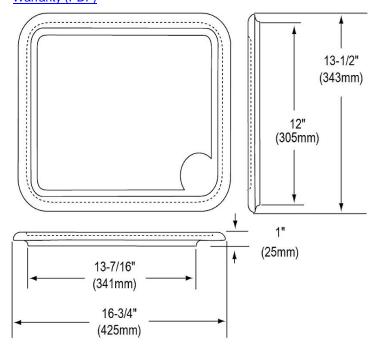

## PRODUCT SPECIFICATIONS

Cutting Board. Overall dimensions are 16-3/4" x 13-1/2" x 1". Made of Solid Maple (Hardwood).

Custom designed cutting boards are:

- Designed to securely lock into your sink or countertop opening providing confidence the board will not shift around during use.
- Manufactured from the finest hardwoods grown in a sustainable manner
- Properly sized according to your sink bowl, and built to provide years of daily use.

Cutting board is neither dishwasher nor microwave safe. Since most are designed to sit on the flange of the sink, they are not recommended for undermount sinks that have less than a 1/2" reveal.

| Material:          | Solid Maple (Hardwood)             |
|--------------------|------------------------------------|
| Dimensions:        | 16-3/4" x 13-1/2" x 1"             |
| Fits Bowl Size(s): | 13-1/2" x 16" and select 14" x 14" |