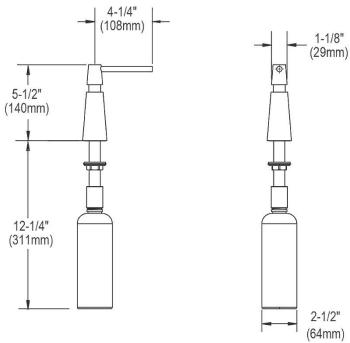

## **PRODUCT SPECIFICATIONS**

| Material:   | Brass                            |
|-------------|----------------------------------|
| Finish:     | Brushed Nickel (NK), Chrome (CR) |
| Dimensions: | 1-3/4" x 5" x 17-3/4"            |

**Special Note:** One 1-1/4" (32mm) faucet hole required. Spout swings 360 degrees

AMERICAN PRIDE. A LIFETIME TRADITION. Like your family, the Elkay family has values and traditions that endure. For almost a century, Elkay has been a family-owned and operated company, providing thousands of jobs that support our families and communities.