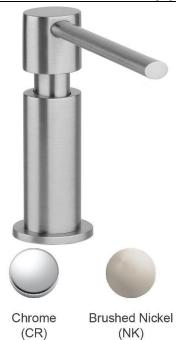

## **PRODUCT SPECIFICATIONS**

| Material:   | Brass                            |
|-------------|----------------------------------|
| Finish:     | Brushed Nickel (NK), Chrome (CR) |
| Dimensions: | 2-1/8" x 5" x 17-3/4"            |