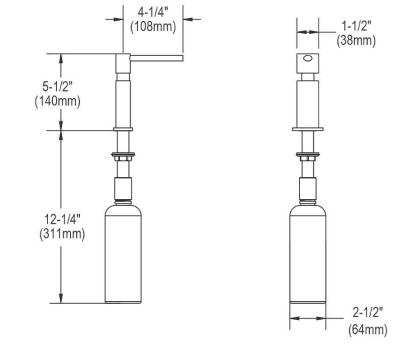

## **PRODUCT SPECIFICATIONS**

| Material:   | Brass                            |
|-------------|----------------------------------|
| Finish:     | Brushed Nickel (NK), Chrome (CR) |
| Dimensions: | 2-1/8" x 5" x 17-3/4"            |

**Special Note:** One 1-1/4" (32mm) faucet hole required. Spout swings 360 degrees

AMERICAN PRIDE. A LIFETIME TRADITION. Like your family, the Elkay family has values and traditions that endure. For almost a century, Elkay has been a family-owned and operated company, providing thousands of jobs that support our families and communities.