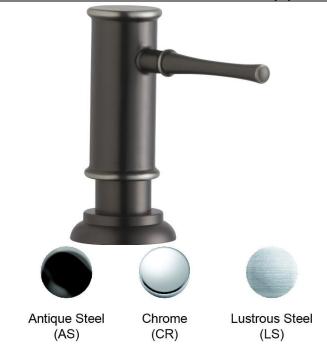

## PRODUCT SPECIFICATIONS

Soap/Lotion Dispenser

| Material:   | Brass                                    |
|-------------|------------------------------------------|
| Finish:     | Antique Steel, Chrome,<br>Lustrous Steel |
|             | Lustious Steel                           |
| Dimensions: | 2-1/8" x 5-1/16" x 4-1/2"                |