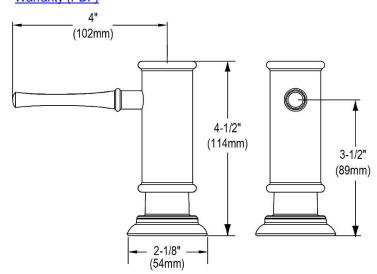

## PRODUCT SPECIFICATIONS

Soap/Lotion Dispenser

| Material:   | Brass                                    |
|-------------|------------------------------------------|
| Finish:     | Antique Steel, Chrome,<br>Lustrous Steel |
|             | Lustious Steel                           |
| Dimensions: | 2-1/8" x 5-1/16" x 4-1/2"                |

Special Note: One 1-3/8" (35mm) faucet hole required