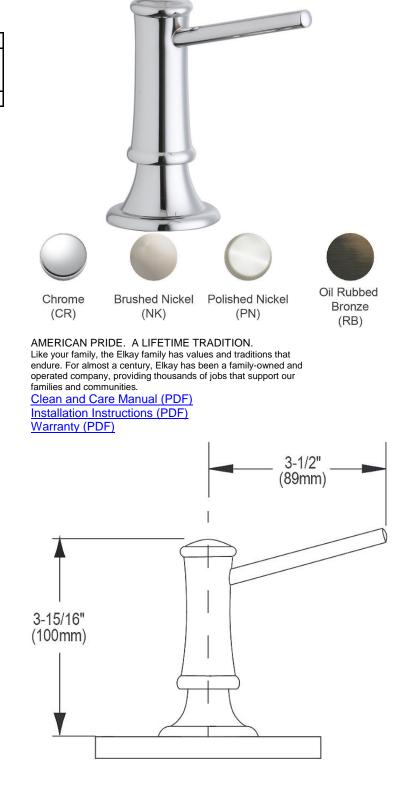

Elkay Explore 2" x 4-1/2" x 3-7/8" Soap / Lotion Dispenser Model(s) LKEC1054

## **PRODUCT SPECIFICATIONS**

| Material:   | Brass                                                                                |
|-------------|--------------------------------------------------------------------------------------|
| Finish:     | Brushed Nickel (NK), Chrome (CR),<br>Oil Rubbed Bronze (RB),<br>Polished Nickel (PN) |
| Dimensions: | 2" x 4-1/2" x 15-3/16"                                                               |

Special Note: One 1-1/4" (32mm) faucet hole required

| PART:    | QTY: |
|----------|------|
| PROJECT: |      |
| CONTACT: |      |
| DATE:    |      |
| NOTES:   |      |
| APPROVAL |      |

In keeping with our policy of continuing product improvement, Elkay reserves the right to change product specifications without notice. Please visit elkay.com for the most current version of Elkay product specification sheets. This specification describes an Elkay product with design, quality, and functional benefits to the user. When making a comparison of other producers' offerings, be certain these features are not overlooked.