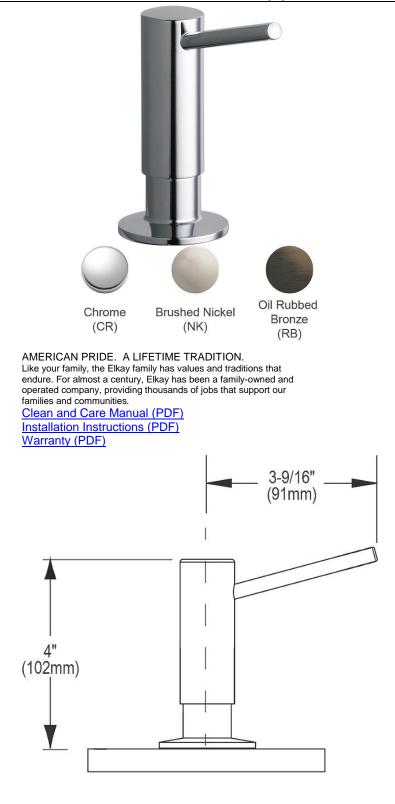

## **PRODUCT SPECIFICATIONS**

| Material:   | Brass                                                       |
|-------------|-------------------------------------------------------------|
| Finish:     | Brushed Nickel (NK), Chrome (CR),<br>Oil Rubbed Bronze (RB) |
| Dimensions: | 2" x 4-5/8" x 15-5/16"                                      |

Special Note: One 1-1/4" (32mm) faucet hole required

| PART:     | QTY: |
|-----------|------|
| PROJECT:  |      |
| CONTACT:  |      |
| DATE:     |      |
| NOTES:    |      |
| APPROVAL: |      |

In keeping with our policy of continuing product improvement, Elkay reserves the right to change product specifications without notice. Please visit elkay.com for the most current version of Elkay product specification sheets. This specification describes an Elkay product with design, quality, and functional benefits to the user. When making a comparison of other producers' offerings, be certain these features are not overlooked.