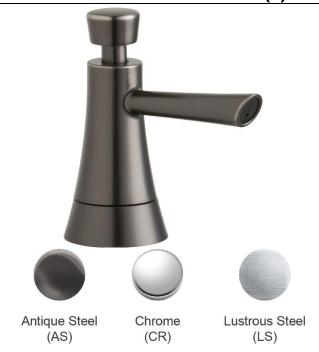

## **PRODUCT SPECIFICATIONS**

| Material:   | Chrome-plated Brass                                     |
|-------------|---------------------------------------------------------|
| Finish:     | Antique Steel (AS), Chrome (CR),<br>Lustrous Steel (LS) |
| Dimensions: | 2" x 4-3/4" x 4-3/4"                                    |