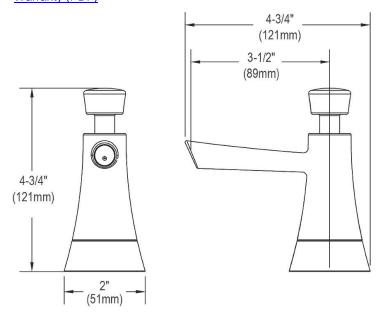

## **PRODUCT SPECIFICATIONS**

| Material:   | Chrome-plated Brass                                     |
|-------------|---------------------------------------------------------|
| Finish:     | Antique Steel (AS), Chrome (CR),<br>Lustrous Steel (LS) |
| Dimensions: | 2" x 4-3/4" x 4-3/4"                                    |

Special Note: One 1-3/8" (35mm) faucet hole required