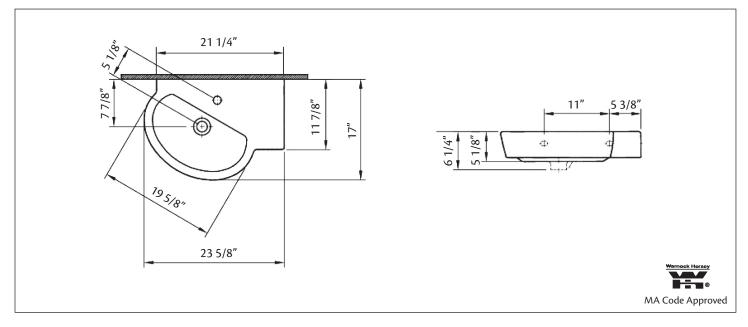

## 1326 BARCELONA Wall Mount Lavatory

23 5/8" x 19 1/2" x 5 1/2" O.D.

Cheviot Products' fireclay lavatories are crafted from dense, heat-resistant clay fired at extremely high temperatures. Coated with a thick enamel of fine powdered glass, this product is stronger, warp-resistant and highly durable for ease of cleaning and resistance to bacteria and other microbes.