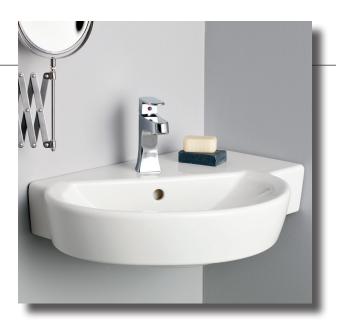

## 1326 BARCELONA Wall Mount Lavatory

23 5/8" x 19 1/2" x 5 1/2" O.D.

Cheviot Products' fireclay lavatories are crafted from dense, heat-resistant clay fired at extremely high temperatures. Coated with a thick enamel of fine powdered glass, this product is stronger, warp-resistant and highly durable for ease of cleaning and resistance to bacteria and other microbes.

## Colours: White

**Drillings:** Single hole drilling only Mounting hardware not included. **Related Products:** 

Note: Rough-in dimensions may vary +/- 1/2" and are subject to change. No responsibility is assumed by Cheviot Products Inc. One Year Limited Warranty against manufacturer's defects.