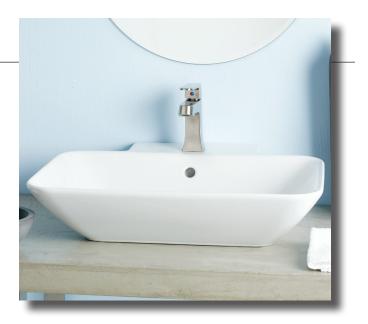

## 1275 ELEMENT Overcounter Lavatory

23 5/8" x 19 1/2" x 5 1/2" O.D.

Cheviot Products' fireclay lavatories are crafted from dense, heat-resistant clay fired at extremely high temperatures. Coated with a thick enamel of fine powdered glass, this product is stronger, warpresistant and highly durable for ease of cleaning and resistance to bacteria and other microbes.

## Colours: White

Drillings: Single hole drilling only