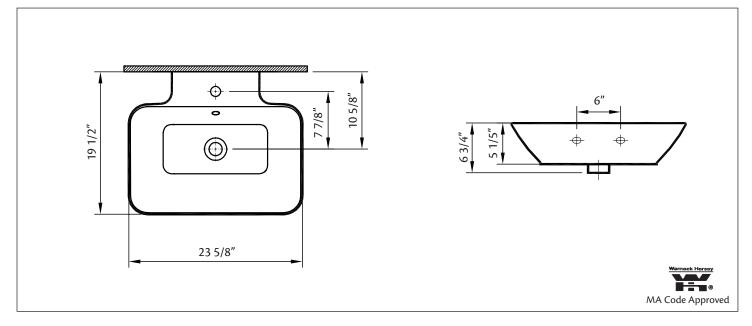

## 1275 ELEMENT Overcounter Lavatory

23 5/8" x 19 1/2" x 5 1/2" O.D.

Cheviot Products' fireclay lavatories are crafted from dense, heat-resistant clay fired at extremely high temperatures. Coated with a thick enamel of fine powdered glass, this product is stronger, warpresistant and highly durable for ease of cleaning and resistance to bacteria and other microbes.