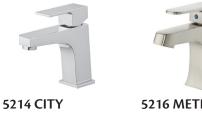

## **Related Products:**

5214 CITY Single Hole Faucet 5216 METRO Single Hole Faucet

**Note:** Rough-in dimensions may vary +/- 1/2" and are subject to change. No responsibility is assumed by Cheviot Products Inc. One Year Limited Warranty against manufacturer's defects.