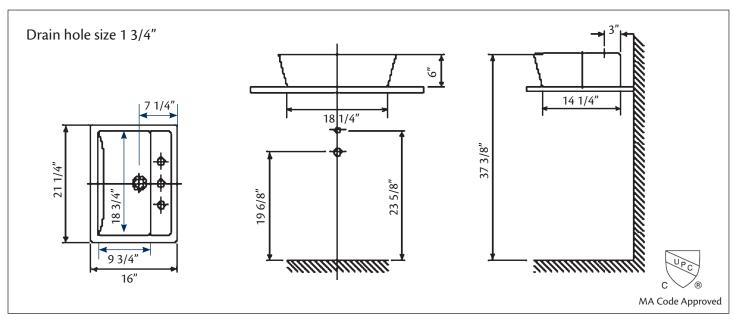

## 1237/21 SENTIRE Overcounter Lavatory

21 1/4" x 15 3/4" x 6"

Cheviot Products' vitreous china lavatories are finely crafted for outstanding beauty and practicality. Fired onto each sink is a fine glaze of powdered glass to ensure a lifetime of durability, ease of cleaning, and resistance to bacteria and other microbes.

Colours: White

Drillings: Single hole and 8" drilling

No overflow hole: 5297 Dome Drain must be used.