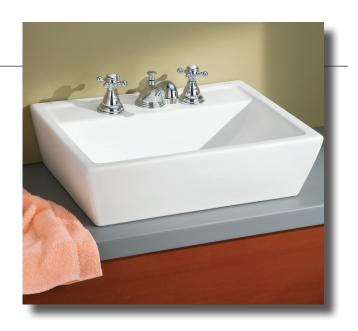

## 1237/21 SENTIRE Overcounter Lavatory

21 1/4" x 15 3/4" x 6"

Cheviot Products' vitreous china lavatories are finely crafted for outstanding beauty and practicality. Fired onto each sink is a fine glaze of powdered glass to ensure a lifetime of durability, ease of cleaning, and resistance to bacteria and other microbes.

Colours: White

Drillings: Single hole and 8" drilling

No overflow hole: 5297 Dome Drain must be used.