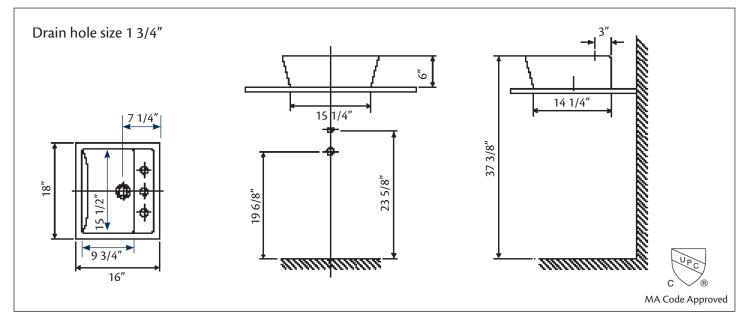

## 1237/18 SENTIRE Overcounter Lavatory

18" x 15 3/4" x 6"

Cheviot Products' vitreous china lavatories are finely crafted for outstanding beauty and practicality. Fired onto each sink is a fine glaze of powdered glass to ensure a lifetime of durability, ease of cleaning, and resistance to bacteria and other microbes.

## Colours: White

**Drillings:** Single hole and 8" drilling No overflow hole: 5297 Dome Drain must be used. **Related Products:** 

7788 CONTEMPORARY Widespread Faucet

5216 METRO Single Hole Faucet

**Note:** Rough-in dimensions may vary +/- 1/2" and are subject to change. No responsibility is assumed by Cheviot Products Inc. One Year Limited Warranty against manufacturer's defects.