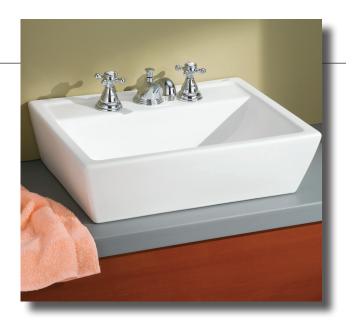

## 1237/18 SENTIRE Overcounter Lavatory

18" x 15 3/4" x 6"

Cheviot Products' vitreous china lavatories are finely crafted for outstanding beauty and practicality. Fired onto each sink is a fine glaze of powdered glass to ensure a lifetime of durability, ease of cleaning, and resistance to bacteria and other microbes.

## Colours: White

**Drillings:** Single hole and 8" drilling No overflow hole: 5297 Dome Drain must be used. **Related Products:** 

7788 CONTEMPORARY Widespread Faucet

5216 METRO Single Hole Faucet

**Note:** Rough-in dimensions may vary +/- 1/2" and are subject to change. No responsibility is assumed by Cheviot Products Inc. One Year Limited Warranty against manufacturer's defects.