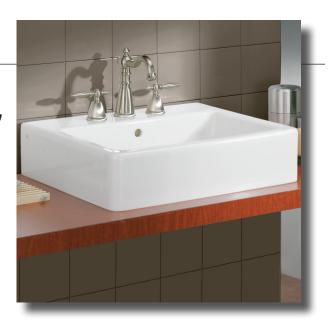

## 1230/23 NUOVELLA Overcounter Lavatory

23 5/8" x 19 11/16" x 6" O.D.

Cheviot Products' fireclay lavatories are crafted from dense, heat-resistant clay fired at extremely high temperatures. Coated with a thick enamel of fine powdered glass, this product is stronger, warp-resistant and highly durable for ease of cleaning and resistance to bacteria and other microbes.

Colours: White

Drillings: Single hole and 8" drilling