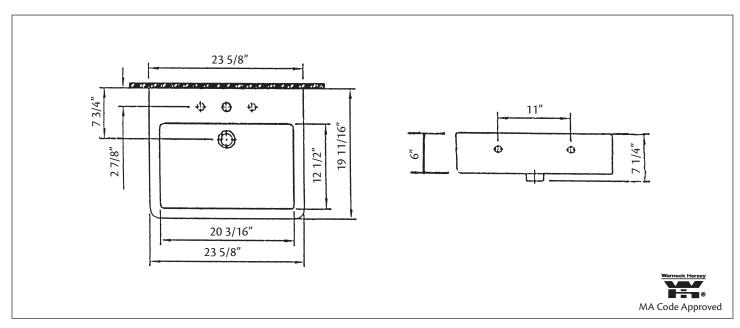

## 1230/23 NUOVELLA Overcounter Lavatory

23 5/8" x 19 11/16" x 6" O.D.

Cheviot Products' fireclay lavatories are crafted from dense, heat-resistant clay fired at extremely high temperatures. Coated with a thick enamel of fine powdered glass, this product is stronger, warp-resistant and highly durable for ease of cleaning and resistance to bacteria and other microbes.

Colours: White

Drillings: Single hole and 8" drilling