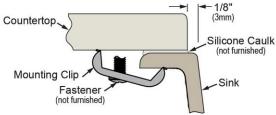

#### **Installation Profile:**

# UNDERMOUNT - 1/8" REVEAL

Designed to affix to the underside of any solid surface countertop.

| Optional Accessories |                                                                                                                     |                                                                                                                                                                                                                                                                                                                                                                                                                                                                                                                                                                                                                                                                                                                                                                                                                                                                                                                                                                                                                                                                                                                                                                                                                                                                                                                                                                                                                                                                                                                                                                                                                                                                                                                                                                                                                                                                                                                                                                                                                                                                                                                                |
|----------------------|---------------------------------------------------------------------------------------------------------------------|--------------------------------------------------------------------------------------------------------------------------------------------------------------------------------------------------------------------------------------------------------------------------------------------------------------------------------------------------------------------------------------------------------------------------------------------------------------------------------------------------------------------------------------------------------------------------------------------------------------------------------------------------------------------------------------------------------------------------------------------------------------------------------------------------------------------------------------------------------------------------------------------------------------------------------------------------------------------------------------------------------------------------------------------------------------------------------------------------------------------------------------------------------------------------------------------------------------------------------------------------------------------------------------------------------------------------------------------------------------------------------------------------------------------------------------------------------------------------------------------------------------------------------------------------------------------------------------------------------------------------------------------------------------------------------------------------------------------------------------------------------------------------------------------------------------------------------------------------------------------------------------------------------------------------------------------------------------------------------------------------------------------------------------------------------------------------------------------------------------------------------|
| LKOBG1115SS          | Elkay Stainless Steel 11" x 14-5/8" x 1" Bottom Grid  Spec Sheet (PDF)                                              |                                                                                                                                                                                                                                                                                                                                                                                                                                                                                                                                                                                                                                                                                                                                                                                                                                                                                                                                                                                                                                                                                                                                                                                                                                                                                                                                                                                                                                                                                                                                                                                                                                                                                                                                                                                                                                                                                                                                                                                                                                                                                                                                |
| LKOBG1618SS          | Elkay Stainless Steel 15-1/16" x 17-3/16" x 1" Bottom Grid  Spec Sheet (PDF)                                        |                                                                                                                                                                                                                                                                                                                                                                                                                                                                                                                                                                                                                                                                                                                                                                                                                                                                                                                                                                                                                                                                                                                                                                                                                                                                                                                                                                                                                                                                                                                                                                                                                                                                                                                                                                                                                                                                                                                                                                                                                                                                                                                                |
| <u>LK99</u>          | Elkay Deluxe 3-1/2" Drain Type 304 Stainless Steel Body Strainer Basket Rubber Seal and Tailpiece  Spec Sheet (PDF) | No. of the last of |
| LKQD35               | Elkay Polymer 3-1/2" Disposer Flange with Removable Basket Strainer and Rubber Stopper  Spec Sheet (PDF)            |                                                                                                                                                                                                                                                                                                                                                                                                                                                                                                                                                                                                                                                                                                                                                                                                                                                                                                                                                                                                                                                                                                                                                                                                                                                                                                                                                                                                                                                                                                                                                                                                                                                                                                                                                                                                                                                                                                                                                                                                                                                                                                                                |
| LKQS35               | Elkay Polymer 3-1/2" Drain Fitting with Removable Basket Strainer and Rubber Stopper  Spec Sheet (PDF)              |                                                                                                                                                                                                                                                                                                                                                                                                                                                                                                                                                                                                                                                                                                                                                                                                                                                                                                                                                                                                                                                                                                                                                                                                                                                                                                                                                                                                                                                                                                                                                                                                                                                                                                                                                                                                                                                                                                                                                                                                                                                                                                                                |