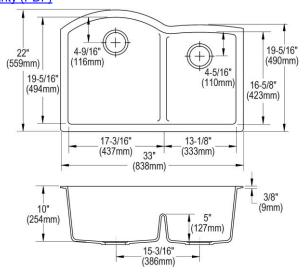

| Installation Type:    | Undermount                                                                                                                                           |
|-----------------------|------------------------------------------------------------------------------------------------------------------------------------------------------|
| Material:             | Quartz                                                                                                                                               |
| Special Features:     | Aqua Divide                                                                                                                                          |
| Finish:               | Caviar (CA), Charcoal (CH),<br>Chestnut (CN), Jubilee (JB),<br>Maraschino (MA), Mint Creme (MT),<br>Parchment (PA), Ricotta (RT),<br>Silvermist (SM) |
| Number of Bowls:      | 2                                                                                                                                                    |
| Sink Dimensions:      | 33" x 22" x 10"                                                                                                                                      |
| Bowl 1 Dimensions:    | 17-3/16" x 19-5/16" x 10"                                                                                                                            |
| Bowl 2 Dimensions:    | 13-1/8" x 16-5/8" x 10"                                                                                                                              |
| Drain Size:           | 3-1/2" (89mm)                                                                                                                                        |
| Drain Location:       | Rear Center                                                                                                                                          |
| Minimum Cabinet Size: | 36"                                                                                                                                                  |
| Mounting Hardware:    | Part # 1000003442 included                                                                                                                           |
| Template Included:    | Yes                                                                                                                                                  |
| Cutout Template #:    | <u>1000003465</u>                                                                                                                                    |