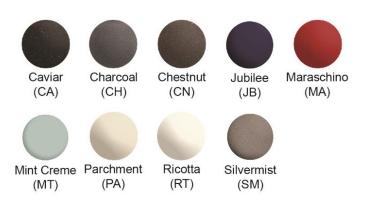

| Installation Type:    | Undermount                                                                                                                                           |
|-----------------------|------------------------------------------------------------------------------------------------------------------------------------------------------|
| Material:             | Quartz                                                                                                                                               |
| Special Features:     | Aqua Divide                                                                                                                                          |
| Finish:               | Caviar (CA), Charcoal (CH),<br>Chestnut (CN), Jubilee (JB),<br>Maraschino (MA), Mint Creme (MT),<br>Parchment (PA), Ricotta (RT),<br>Silvermist (SM) |
| Number of Bowls:      | 2                                                                                                                                                    |
| Sink Dimensions:      | 33" x 22" x 10"                                                                                                                                      |
| Bowl 1 Dimensions:    | 17-3/16" x 19-5/16" x 10"                                                                                                                            |
| Bowl 2 Dimensions:    | 13-1/8" x 16-5/8" x 10"                                                                                                                              |
| Drain Size:           | 3-1/2" (89mm)                                                                                                                                        |
| Drain Location:       | Rear Center                                                                                                                                          |
| Minimum Cabinet Size: | 36"                                                                                                                                                  |
| Mounting Hardware:    | Part # 1000003442 included                                                                                                                           |
| Template Included:    | Yes                                                                                                                                                  |
| Cutout Template #:    | <u>1000003465</u>                                                                                                                                    |