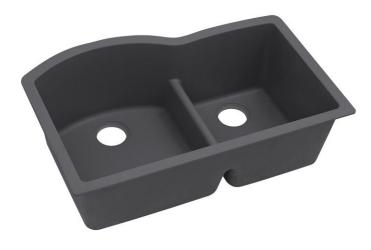

## Elkay Quartz Luxe 33" x 22" x 10" Offset 60/40 Double Bowl Undermount Sink with Aqua Divide

### PRODUCT SPECIFICATIONS

Elkay Quartz Luxe® 33" x 22" x 10", Offset 60/40 Double Bowl Undermount Sink with Aqua Divide. Proprietary manufacturing process that combines natural quartz with high performance UV-stable acrylic resins results in an impact resistant, nonporous and heat-, scratch-, stain- and fade-resistant surface. Naturally sound deadening and Rear Center drain placement.