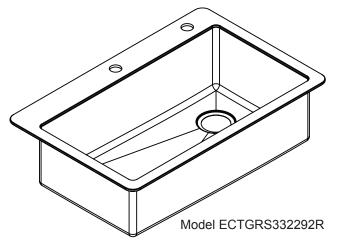

### **GENERAL**

Highest quality sink fabricated of #18 (1.2mm) gauge, type 304 (18-8) nickel bearing stainless steel. Top Mount.

# **DESIGN FEATURES**

Bowl Depth: 9" (229mm).

Coved Corners: Approximately 5/8" (15mm).

Glass Rim Height: 5/16"(8mm)

Glass Rim: Decorative black tempered glass.

Underside: Fully protected by heavy duty Sound Guard® undercoating designed to reduce condensation and dampen sound. Finish: Exposed surfaces have a Polished Satin Finish.