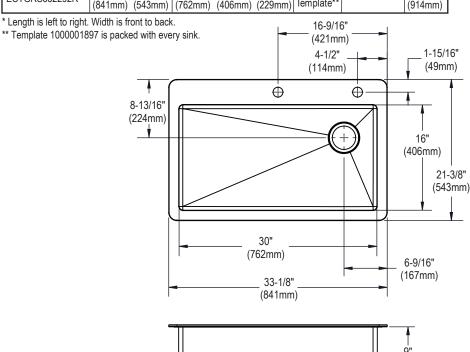

### **SINK DIMENSIONS\***

| Model Number  | Overall                                     |                                             | Inside Bowl    |                |               | Cutout in         | No. of 1 <sup>1</sup> /2"<br>(38mm) Dia. | Minimum<br>Cabinet |
|---------------|---------------------------------------------|---------------------------------------------|----------------|----------------|---------------|-------------------|------------------------------------------|--------------------|
|               | L                                           | W                                           | L              | W              | D             | Countertop        | Faucet Holes.                            | Size               |
| ECTGRS332292R | 33 <sup>1</sup> / <sub>8</sub> "<br>(841mm) | 21 <sup>3</sup> / <sub>8</sub> "<br>(543mm) | 30"<br>(762mm) | 16"<br>(406mm) | 9"<br>(229mm) | See<br>Template** | 2                                        | 36"<br>(914mm)     |

(229mm)