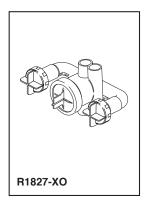

## JETTED SHOWER XO® ROUGH MODULES

■ Jet Module w/ Extra Outlet Rough Only (R1827-XO)

## STANDARD SPECIFICATIONS

- Brass body.
- Back-to-back installation capability.
- Additional outlet option for jetted shower XO<sup>®</sup> series.
- Extra outlet models (XO) include 3 port, six position diverter.
- For use with T1837, T18037-XO, T1817, & T18017-XO diverter trims.