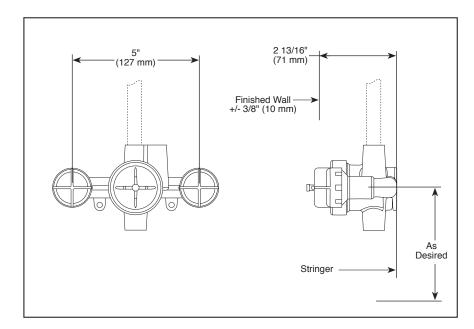

## STANDARD SPECIFICATIONS

- Brass body.
- Back-to-back installation capability.
- Additional outlet option for jetted shower XO<sup>®</sup> series.
- Extra outlet models (XO) include 3 port, six position diverter.
- For use with T1837, T18037-XO, T1817, & T18017-XO diverter trims.