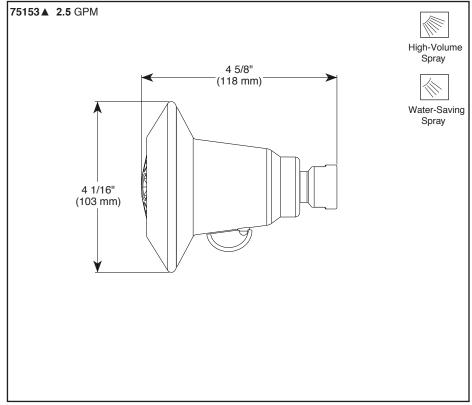

## SHOWERHEAD

- Adjustable Water-Amplifying® showerhead
- H2Okinetic® Technology showerhead
- Dual setting

## **STANDARD SPECIFICATIONS:**

- Standard 1/2" pipe fitting.
- Delivers volume enhance shower yet uses 26% less water.
- Water and energy saving shower head; operates at 2.5/1.85 gallons per minute.
- Spary holes never need cleaning.
- Maximum water consumption 2.5 gpm (9.5 L/min)
  80 psi.
- Actual water consumption 1.75 gpm (6.6 L/min)
  45 psi.
- For use with automatic compensating valves rated at 1.0 gpm (3.8 L/min) or less.